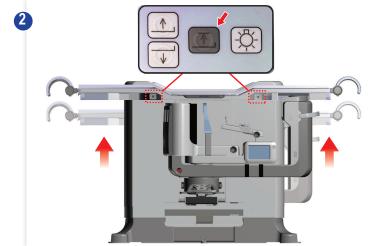

t: Imex Medical Group do Brasil Rua das Embaúbas, 601- Fazenda Santo Antônio São José /SC - Brasil - 88104-561 +55 48 3251-8800 www.imexmedicalgroup.com.br

**HOLOGIC®** 

Refer to the corporate website for more facilities worldwide.
© 2017 - 2019 Hologic, Inc. Printed in USA. This manual was originally written in English.

Hologic, Affirm, and associated logos are trademarks and/or registered trademarks of Hologic, Inc., and/or its subsidiaries in the United States and/or other countries. All other trademarks, registered trademarks, and product names are the property of their respective owners.

This product may be protected by one or more U.S. or foreign patents as identified at www.Hologic.com/patents.



Refer to the User Guide for safety information and complete user instructions.