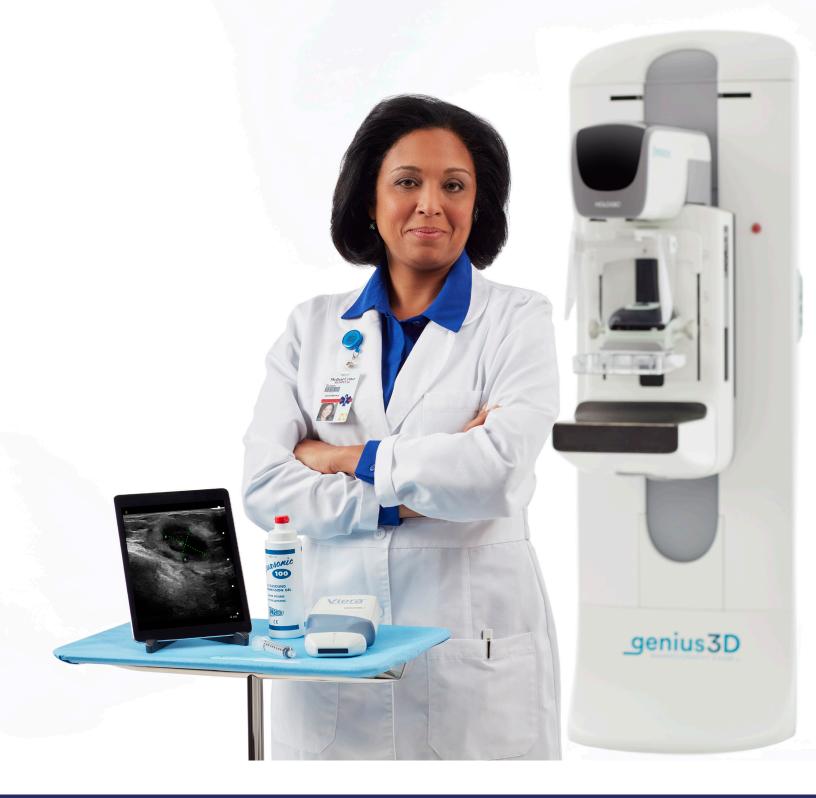

### Streamlined Workflow

The Viera<sup>™</sup> ultrasound's exceptional portability and versatility beyond breast applications enable ondemand access to imaging throughout your facility. This will help surgeons, radiologists and breast imagers to efficiently and cost effectively perform a variety of guided interventional procedures such as biopsies, marker placements and wire localizations. In addition, Viera is ideal for quick diagnostic looks, vascular applications, small parts exams and procedures for which you need services at the point of care.

Hologic's interventional products are designed to work together as a complete set of breast biopsy solutions to help you improve efficiency, optimize the patient experience and deliver the best outcomes possible. From image guidance systems to breast biopsy devices, specimen imaging, site markers and accelerated treatment options, Hologic provides the most comprehensive solutions to treat your patients. Be sure to talk with your Hologic representative about which breast biopsy solutions are right for you and your patients.