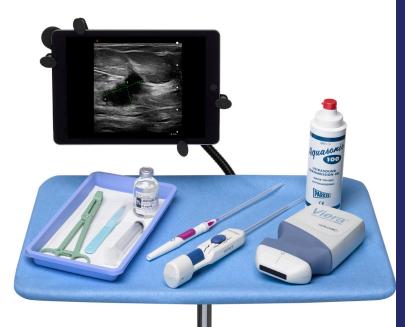

## Viera<sup>™</sup> portable breast ultrasound Image accuracy in hand.

The first wireless, handheld breast ultrasound with **exceptional breast image quality.** 

Delivers accurate diagnostic images at the point of care. Ideal for quick diagnostic looks, visual confirmations, interventional procedures, vascular access and small parts, enabling optimization of your clinical workflow and patient pathway—all at an affordable cost.

**Exceptional imaging** High resolution images transmit wirelessly to your smart device and integrates with PACS.

**Streamlined workflow** Handheld, take along anywhere office, exam room or surgical suite.

# **Seamless integration** with your existing infrastructure and worry-free maintenance

Viera portable breast ultrasound works with a mobile app that produces high resolution images and transmits them wirelessly to most iOS or Android smart devices.