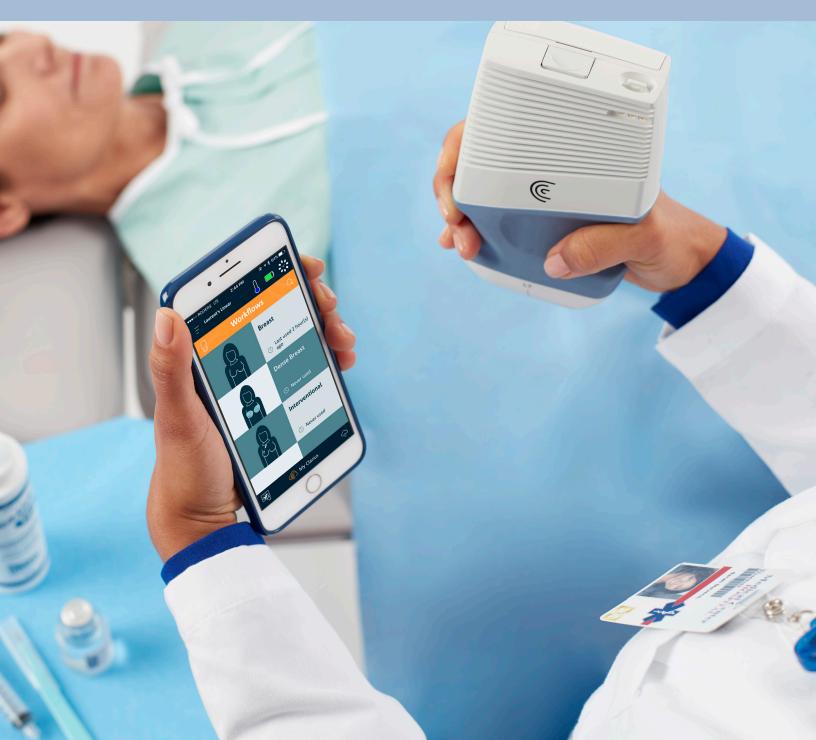

## Viera<sup>™</sup> portable breast ultrasound Image accuracy in hand.

The first wireless, handheld breast ultrasound with **exceptional breast image quality.** 

Delivers accurate diagnostic images at the point of care. Ideal for quick diagnostic looks, visual confirmations, interventional procedures, vascular access and small parts, enabling optimization of your clinical workflow and patient pathway—all at an affordable cost.

**Exceptional imaging** High resolution images transmit wirelessly to your smart device and integrates with PACS.

**Streamlined workflow** Handheld, take along anywhere office, exam room or surgical suite.

# **Seamless integration** with your existing infrastructure and worry-free maintenance

Viera portable breast ultrasound works with a mobile app that produces high resolution images and transmits them wirelessly to most iOS or Android smart devices.

With many automated imaging controls, including optimal gain and frequency settings, Viera is as easy to use as the camera on your smart phone.

**Wireless:** Viera uses Wi-Fi Direct to connect to its app on the device (or devices) you choose for imaging. Simply download the free app. Viera does not require Internet access to operate.