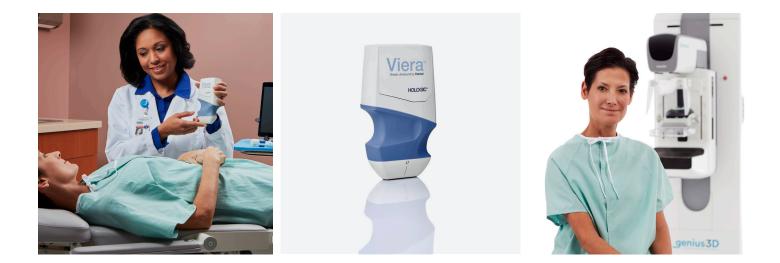

## Viera<sup>™</sup> portable breast ultrasound Image accuracy in hand.

The first wireless, handheld breast ultrasound with **exceptional breast image quality.** 

Delivers accurate diagnostic images at the point of care. Ideal for quick diagnostic looks, visual confirmations, interventional procedures, vascular access and small parts, enabling optimization of your clinical workflow and patient pathway—all at an affordable cost.

### Streamlined Workflow

The Viera<sup>™</sup> ultrasound's exceptional portability and versatility beyond breast applications enable ondemand access to imaging throughout your facility. This will help surgeons, radiologists and breast imagers to efficiently and cost effectively perform a variety of guided interventional procedures such as biopsies, marker placements and wire localizations. In addition, Viera is ideal for quick diagnostic looks, vascular applications, small parts exams and procedures for which you need services at the point of care.

Hologic's interventional products are designed to work together as a complete set of breast biopsy solutions to help you improve efficiency, optimize the patient experience and deliver the best outcomes possible. From image guidance systems to breast biopsy devices, specimen imaging, site markers and accelerated treatment options, Hologic provides the most comprehensive solutions to treat your patients. Be sure to talk with your Hologic representative about which breast biopsy solutions are right for you and your patients.