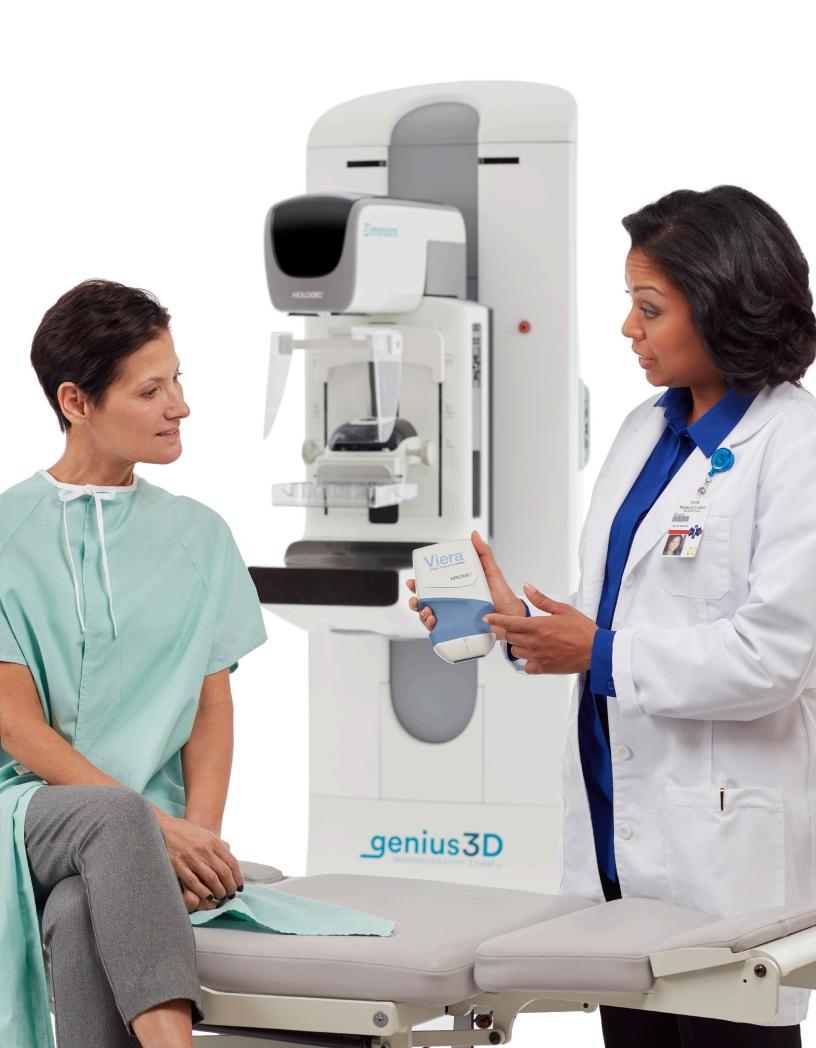

# **Seamless integration** with your existing infrastructure and worry-free maintenance

Viera portable breast ultrasound works with a mobile app that produces high resolution images and transmits them wirelessly to most iOS or Android smart devices.

**Cloud Based:** As an authorized user, you can manage your patient's images conveniently and securely with Cloud storage options that integrate with your existing PACS systems or DICOM services of your choice.