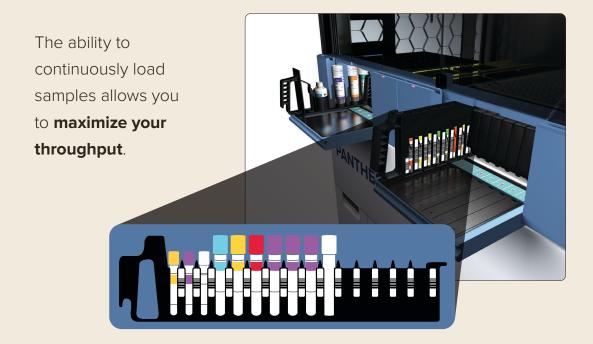

- Run up to 4 tests simultaneously to manage coinfection
- Directly load samples for any patient, at any time, in any order
- ✓ Intuitive functionality makes it easy to train staff

Hologic global access initiative Make the most of your space.