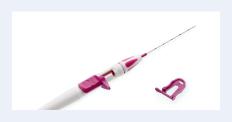

#### Single-handed operation

Tuloc Premium localization wire for ultrasound-guided operation using one hand

### **Tuloc Localization Wire**

**Tuloc**™ localization wire with puncture cannula, application system suitable for stereotactic surgery

**Tuloc™ Premium** localization wire with ergonomic handle for ultrasound-guided operation using one hand