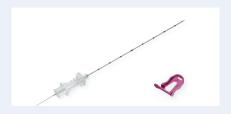

### **Tuloc Localization Wire**

**Tuloc**™ localization wire with puncture cannula, application system suitable for stereotactic surgery

**Tuloc™ Premium** localization wire with ergonomic handle for ultrasound-guided operation using one hand