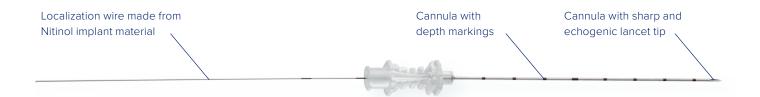

Tuloc localization whre consists of a hyperdermic needle and pre-loaded Nitinol marking wire and distal double arches with sharp tips, as well as a cannula with 1 cm depth marking to provide an orientation guide.

#### Easy handling

Should it be necessary to correct the position when marking, the localization wire can be pulled back into the cannula and released again after repositioning. The palpable tube behind the distal hook provides intraoperative depth orientation.

#### Repositioning

Wire can be pulled back into the cannula and released again