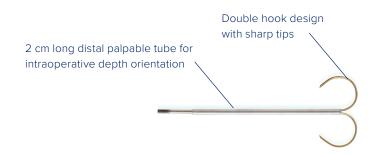

#### **Distal Double Hook**

The Tuloc localization wire double hook design, with sharp tips, expands upon deployment into the tissue.

#### Easy handling

Should it be necessary to correct the position when marking, the localization wire can be pulled back into the cannula and released again after repositioning. The palpable tube behind the distal hook provides intraoperative depth orientation.

#### **Anchoring**

Double hook design with sharp tips designed to anchor in tissue