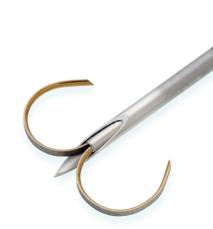

Tuloc localization whre consists of a hyperdermic needle and pre-loaded Nitinol marking wire and distal double arches with sharp tips, as well as a cannula with 1 cm depth marking to provide an orientation guide.

#### **Distal Double Hook**

The Tuloc localization wire double hook design, with sharp tips, expands upon deployment into the tissue.

#### **Anchoring**

Double hook design with sharp tips designed to anchor in tissue